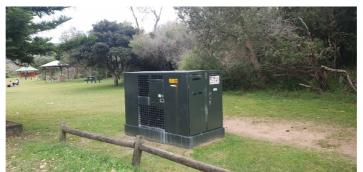

Gov Phillip Park (western side) substation

The substation shown above is located in a less well used parking area not far from picnic tables and the Boathouse cafe but is easy to access and visually prominent