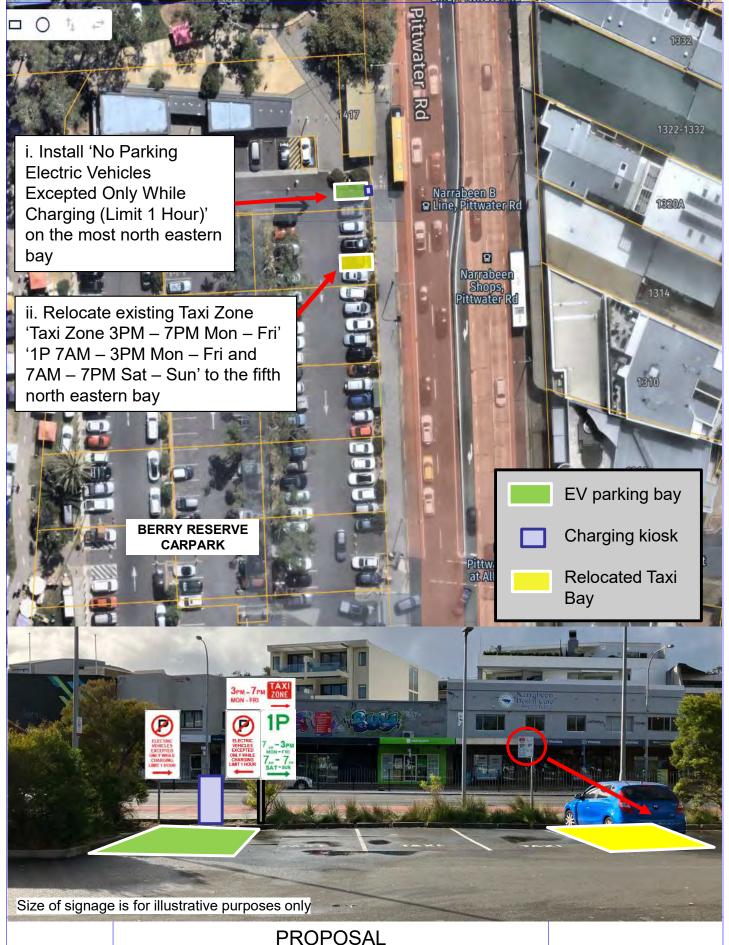

Barrenjoey Road, Palm Beach No Parking Electric Vehicles Excepted Restrictions

d Plevon

Drawn KT

The Boulevarde, Newport No Parking Electric Vehicles Excepted Restrictions

KT Drawn

Berry Reserve Carpark, Narrabeen No Parking Electric Vehicles Excepted Restrictions