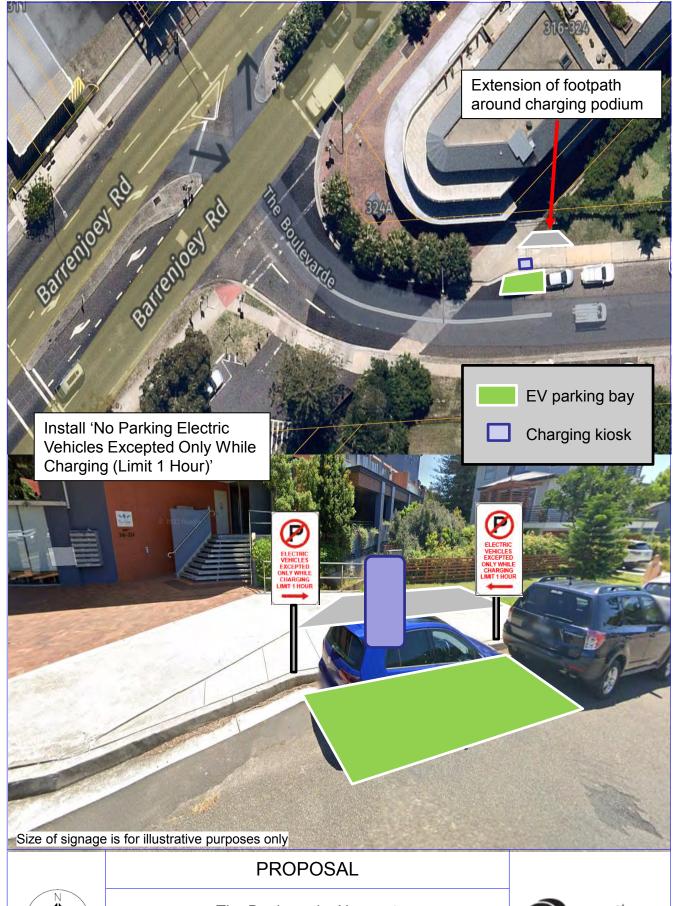

Barrenjoey Road, Palm Beach No Parking Electric Vehicles Excepted Restrictions

d Plevon

Drawn KT

The Boulevarde, Newport No Parking Electric Vehicles Excepted Restrictions

KT Drawn

Berry Reserve Carpark, Narrabeen No Parking Electric Vehicles Excepted Restrictions