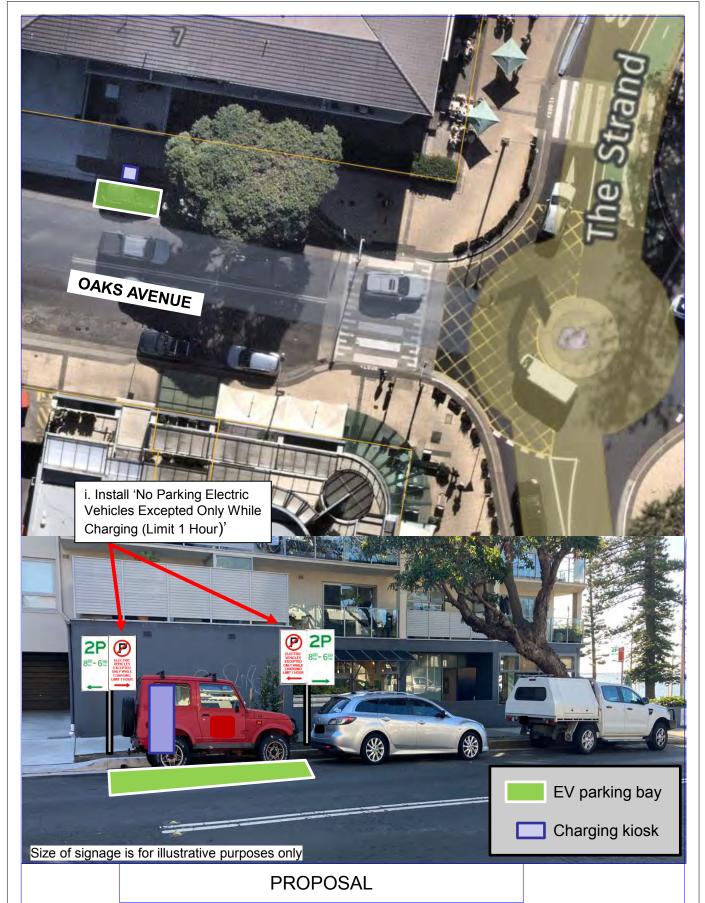

## **PROPOSAL**

Civic Centre Carpark, Dee Why
No Parking Electric Vehicles Excepted Restrictions

Plevo

Oaks Avenue, Dee Why
No Parking Electric Vehicles Excepted Restrictions

Plevo

Kempbridge Avenue, Seaforth No Parking Electric Vehicles Excepted Restrictions