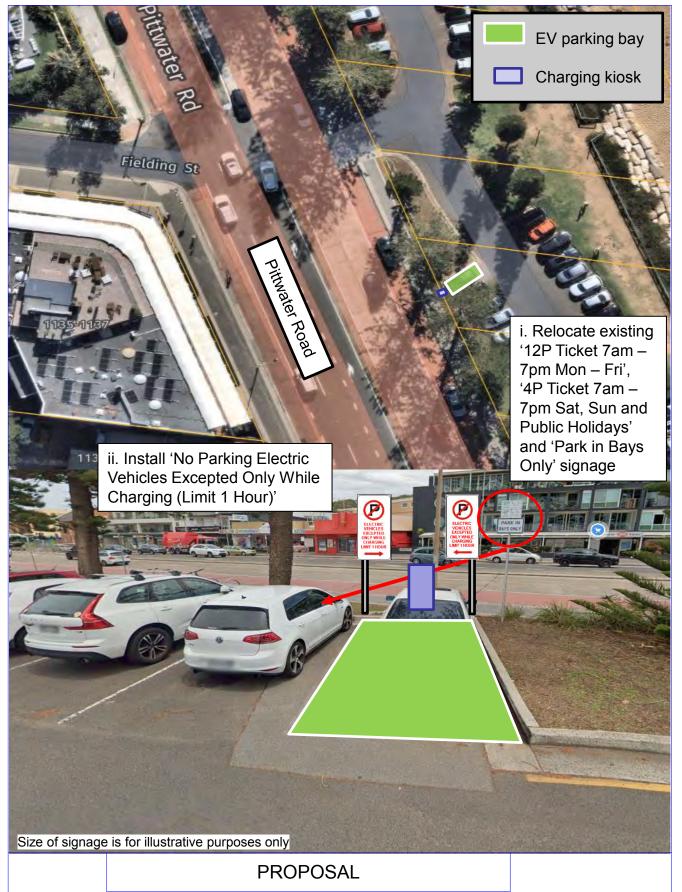

Barrenjoey Road, Palm Beach No Parking Electric Vehicles Excepted Restrictions

d Plevon



Drawn KT





The Boulevarde, Newport No Parking Electric Vehicles Excepted Restrictions



KT Drawn







Berry Reserve Carpark, Narrabeen No Parking Electric Vehicles Excepted Restrictions



KT Drawn







Collaroy Beach Reserve Carpark
No Parking Electric Vehicles Excepted Restrictions

Pleason







## **PROPOSAL**

Civic Centre Carpark, Dee Why
No Parking Electric Vehicles Excepted Restrictions

Plevo







Oaks Avenue, Dee Why
No Parking Electric Vehicles Excepted Restrictions

Plevo







Kempbridge Avenue, Seaforth No Parking Electric Vehicles Excepted Restrictions

Plevo









South Steyne, Manly No Parking Electric Vehicles Excepted Restrictions



KT Drawn