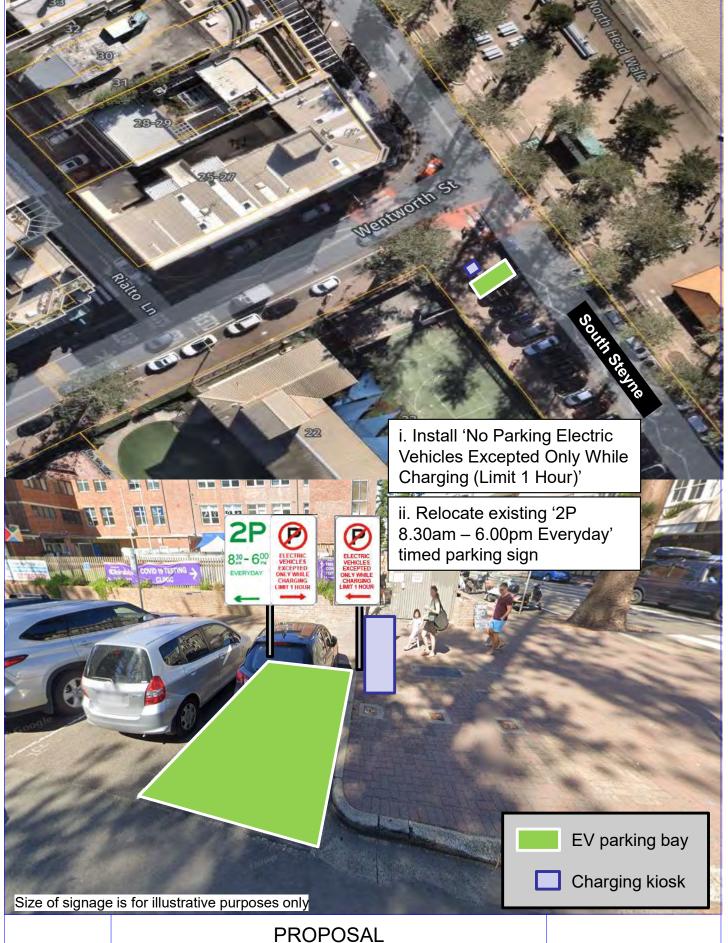

Plevo

South Steyne, Manly No Parking Electric Vehicles Excepted Restrictions

KT Drawn