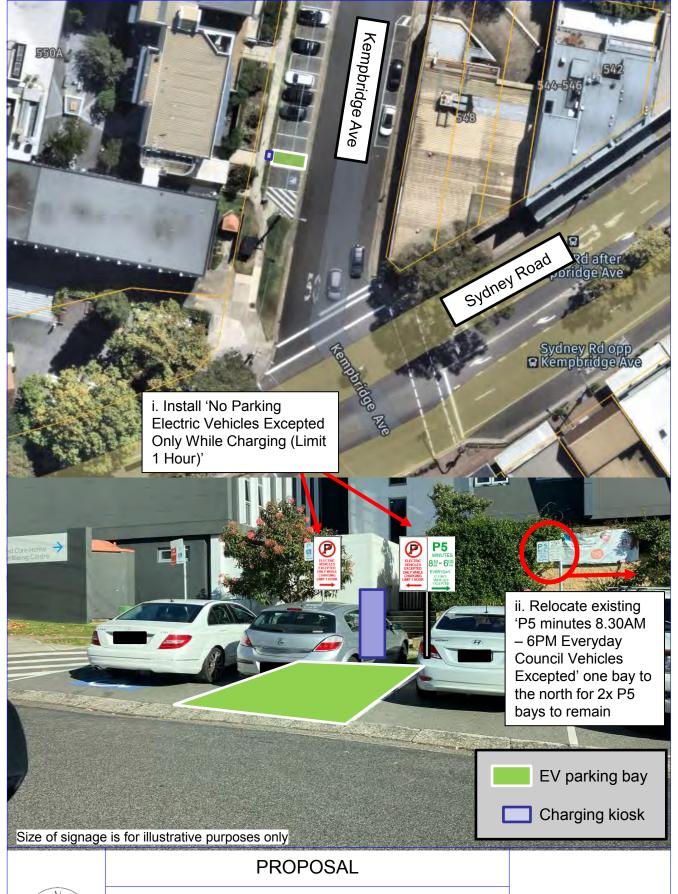

## **PROPOSAL**

Civic Centre Carpark, Dee Why
No Parking Electric Vehicles Excepted Restrictions

Plevo

Oaks Avenue, Dee Why
No Parking Electric Vehicles Excepted Restrictions

Plevo

Kempbridge Avenue, Seaforth No Parking Electric Vehicles Excepted Restrictions