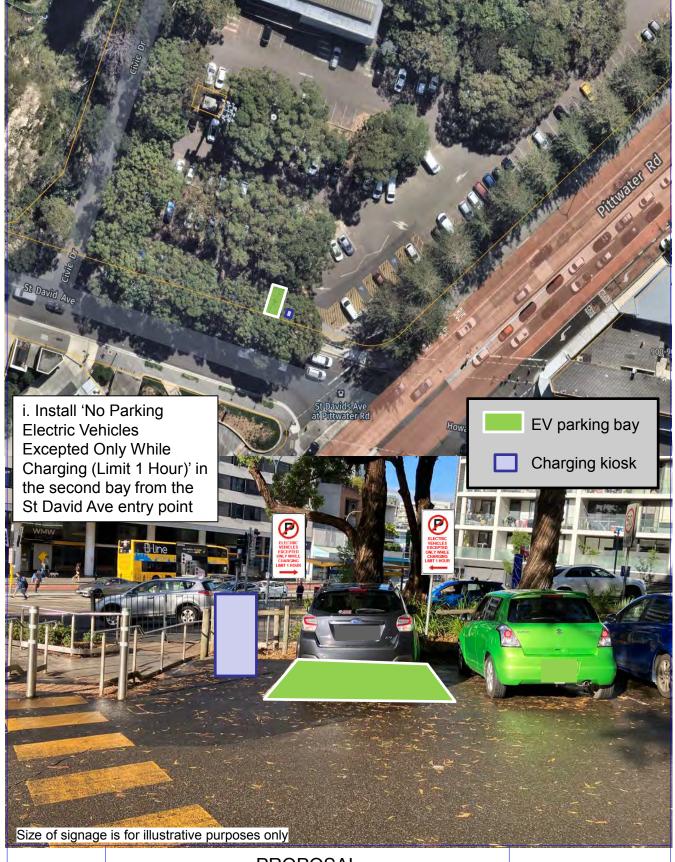

## **PROPOSAL**

Civic Centre Carpark, Dee Why
No Parking Electric Vehicles Excepted Restrictions

Plevo

Oaks Avenue, Dee Why
No Parking Electric Vehicles Excepted Restrictions

Plevo

Kempbridge Avenue, Seaforth No Parking Electric Vehicles Excepted Restrictions