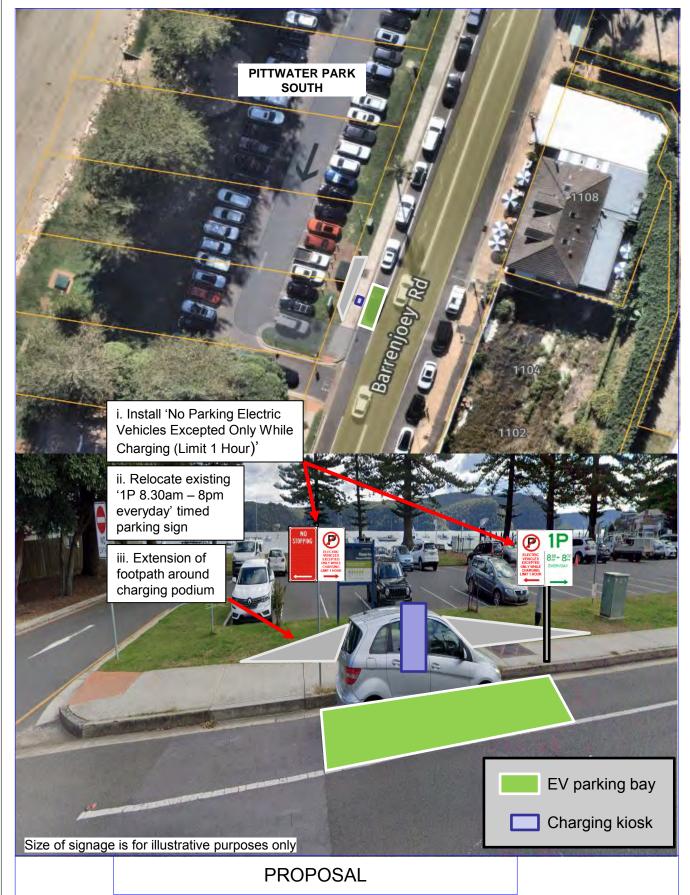

Barrenjoey Road, Palm Beach No Parking Electric Vehicles Excepted Restrictions

d Plevon

Drawn KT

The Boulevarde, Newport No Parking Electric Vehicles Excepted Restrictions

KT Drawn

Berry Reserve Carpark, Narrabeen No Parking Electric Vehicles Excepted Restrictions